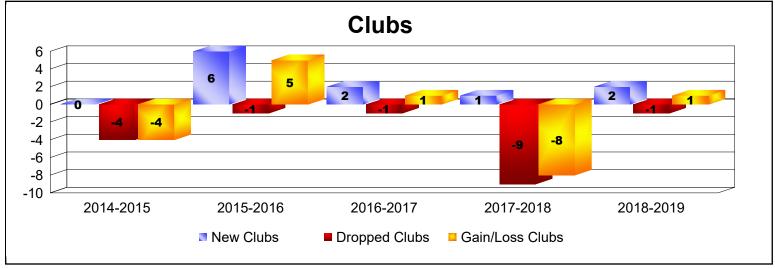

District 356 A

As of June 2019 Cumulative

| Year      | New<br>Clubs | Dropped<br>Clubs | Gain/<br>Loss<br>Clubs | New<br>Members | Charter<br>Members | Reinstate<br>Members | Transfer<br>Members | Total<br>Member<br>Added | Total<br>Members<br>Dropped | Gain/<br>Loss<br>Members |
|-----------|--------------|------------------|------------------------|----------------|--------------------|----------------------|---------------------|--------------------------|-----------------------------|--------------------------|
| 2014-2015 | 0            | -4               | -4                     | 815            | 9                  | 38                   | 5                   | 867                      | -701                        | 166                      |
| 2015-2016 | 6            | -1               | 5                      | 733            | 251                | 131                  | 4                   | 1119                     | -1331                       | -212                     |
| 2016-2017 | 2            | -1               | 1                      | 823            | 140                | 29                   | 18                  | 1010                     | -1012                       | -2                       |
| 2017-2018 | 1            | -9               | -8                     | 729            | 64                 | 24                   | 84                  | 901                      | -1062                       | -161                     |
| 2018-2019 | 2            | -1               | 1                      | 749            | 98                 | 23                   | 4                   | 874                      | -915                        | -41                      |
| Average   | 2            | -3               | -1                     | 770            | 112                | 49                   | 23                  | 954                      | -1004                       | -50                      |