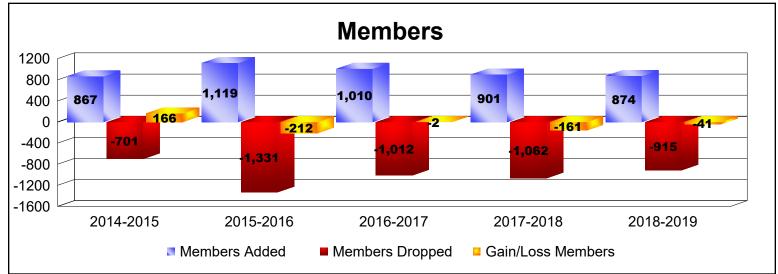

District 356 A

As of June 2019 Cumulative

| Year      | New<br>Clubs | Dropped<br>Clubs | Gain/<br>Loss<br>Clubs | New<br>Members | Charter<br>Members | Reinstate<br>Members | Transfer<br>Members | Total<br>Member<br>Added | Total<br>Members<br>Dropped | Gain/<br>Loss<br>Members |
|-----------|--------------|------------------|------------------------|----------------|--------------------|----------------------|---------------------|--------------------------|-----------------------------|--------------------------|
| 2014-2015 | 0            | -4               | -4                     | 815            | 9                  | 38                   | 5                   | 867                      | -701                        | 166                      |
| 2015-2016 | 6            | -1               | 5                      | 733            | 251                | 131                  | 4                   | 1119                     | -1331                       | -212                     |
| 2016-2017 | 2            | -1               | 1                      | 823            | 140                | 29                   | 18                  | 1010                     | -1012                       | -2                       |
| 2017-2018 | 1            | -9               | -8                     | 729            | 64                 | 24                   | 84                  | 901                      | -1062                       | -161                     |
| 2018-2019 | 2            | -1               | 1                      | 749            | 98                 | 23                   | 4                   | 874                      | -915                        | -41                      |
| Average   | 2            | -3               | -1                     | 770            | 112                | 49                   | 23                  | 954                      | -1004                       | -50                      |